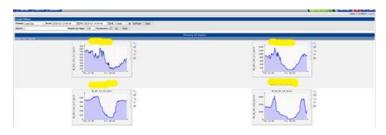

The data with the service helps customers regarding troubleshooting any issues related to call flows of billing disputes.

In addition, we are ready to provide scripts and services running on CACTI server to monitor CPS, Vport Usage, transcoding and system utilization to keep an eye on the server from overloading and system usage e.g.