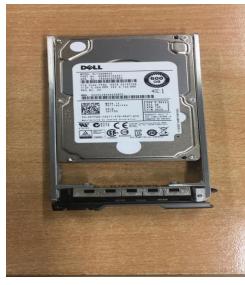

The HW replacement and repaid includes;

**HDD Replacements** 

**DIMM Module Replacement** 

**RAID Battery Replacement** 

Since the Annapolis and Jarelle HWs are EoL and nt supported anymore by Ribbon itself, we can migrate your system to a better performing VM version of the system which is cost effect, high performance, flexible and easy to managent. Also, we can include system monitring services and addition modules with SBC and RSM platforms to make your life easy.