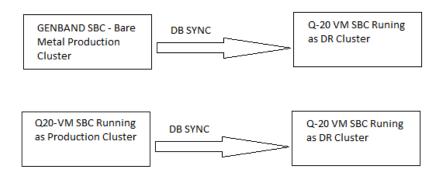

## DR Site with Q-20 VM and Rest of HW Platforms:

Q20-VM and rest of HW platforms (SBC/RSM) is able to support a DR (Disaster Recovery) installation. With DR in place, all the DB from the production SBCs is copied to the DR site at the specified time by the user or can be done manually whenever it is required on URGENT basis. If the Production site goes down, the DR site can be made active and it can start processing the calls normally.

The DR model can work with VM SBC deployment as well as with Bare Metal Servers e.g.

To schedule a meeting and to discuss your requirements please feel free to contact our commercial teams at (24/7):

Email/Skype (Commercial team): <a href="mailto:commercial.support@supportservices.one">commercial.support@supportservices.one</a>